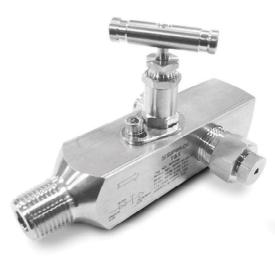

# Instrumentation Gauge Valves

SGBV / SGBV2 Series

### Features

- Stainless Steel construction.
- 1/2 in. and 3/4 in, male to 1/2 in. female end connections.
- 1/2 in. female gauge ports standard.

### Specifications

| Maximum Working Pressure Rating | 6000 psig (413 bar) @100°F(38°C)               |  |  |
|---------------------------------|------------------------------------------------|--|--|
| Temperature Rating              | -65 to 450°F (-54 to 232 °C) with PTFE packing |  |  |
| Body Material                   | 316 Stainless Steel                            |  |  |
| Orifice                         | 0.125" (3.2mm), 0.250" (6.4mm)                 |  |  |