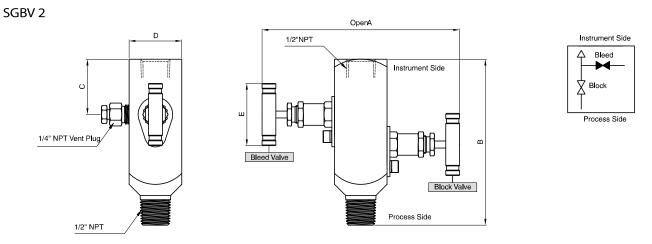

### Gauge 2-Valve

| Part Number   | End Connections |                 | Dimensions (mm) |     |    |    |    |  |
|---------------|-----------------|-----------------|-----------------|-----|----|----|----|--|
|               | Process         | Instrument      | Α               | В   | С  | D  | E  |  |
| SGBV2-M8N-F8N | 1/2" Male NPT   | 1/2" Female NPT | 142             | 120 | 40 | 38 | 45 |  |