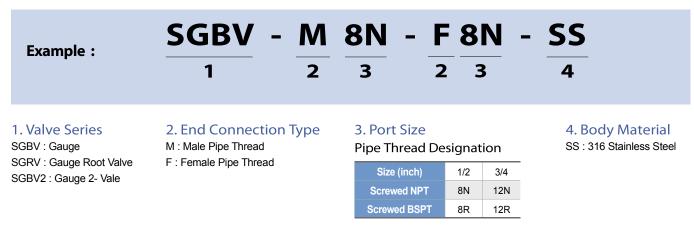

### **Ordering Information**

408 Wimbledon Rd. / Edmond, OK 73003 / Phone: 405-509-2665 / Fax: 866-239-1587 / www.mako-products.net

SGRV(Gauge Root Valve)