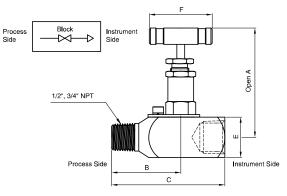

#### SGBV(Gauge Valve)

| Part Number   | End Connections   |                 | Dimensions (mm) |      |       |      |      |      |
|---------------|-------------------|-----------------|-----------------|------|-------|------|------|------|
|               | Process           | Instrument      | Α               | В    | С     | D    | E    | F    |
| SGBV-M8N-F8N  | 1/2" Male NPT     | 1/2" Female NPT | 87.0            | 54.0 | 90.0  | -    | 32.0 | 45.0 |
| SGBV-M12N-F8N | 3/4" Male NPT1/2" | 1/2" Female NPT |                 |      |       |      |      |      |
| SGRV-M8N-F8N  | Male NPT          | 1/2" Female NPT | 87.0            | 75.0 | 136.0 | 38.1 | 32.0 | 45.0 |
| SGRV-M12N-F8N | 3/4" Male NPT     | 1/2" Female NPT |                 |      |       |      |      |      |