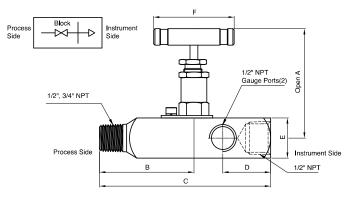

### Gauge / Root Valve

#### SGBV(Gauge Valve)

| Part Number   | End Connections   |                 | Dimensions (mm) |      |       |      |      |      |
|---------------|-------------------|-----------------|-----------------|------|-------|------|------|------|
|               | Process           | Instrument      | Α               | В    | С     | D    | E    | F    |
| SGBV-M8N-F8N  | 1/2" Male NPT     | 1/2" Female NPT | 87.0            | 54.0 | 90.0  | -    | 32.0 | 45.0 |
| SGBV-M12N-F8N | 3/4" Male NPT1/2" | 1/2" Female NPT |                 |      |       |      |      |      |
| SGRV-M8N-F8N  | Male NPT          | 1/2" Female NPT | 87.0            | 75.0 | 136.0 | 38.1 | 32.0 | 45.0 |
| SGRV-M12N-F8N | 3/4" Male NPT     | 1/2" Female NPT |                 |      |       |      |      |      |